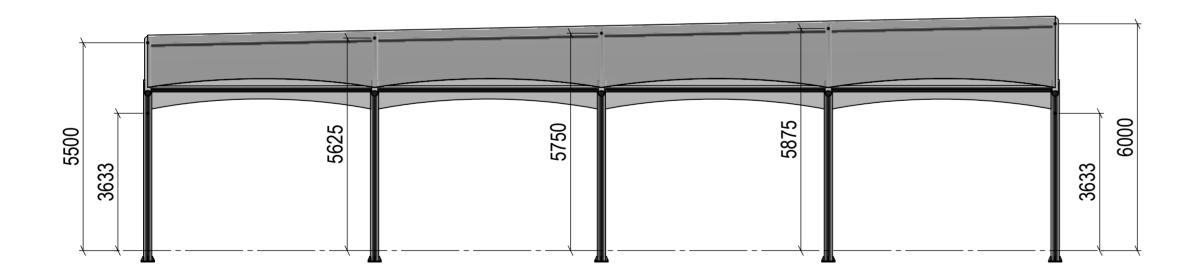

## SIDE ELEVATION

| PROJECTION METHOD:<br>THIRD ANGLE        | SHEET SIZE:                                                         | PROJECT TITLE:            |                |           |
|------------------------------------------|---------------------------------------------------------------------|---------------------------|----------------|-----------|
| <b>\(\phi\)</b>                          | A2                                                                  | PORT VINCENT BARREL VAULT |                | AULT      |
| DRAWING SCALE:                           | 1:100                                                               | DRAWN BY:                 | DRAWN DATE:    |           |
| THIS DRAWING IN DESIGN AND DETAIL IS THE |                                                                     | RDA                       | 2022-08-30     |           |
| ANY PRODUCTION IN PA                     | /EATHERSAFE SHADES.<br>ART OR AS A WHOLE OUR<br>SION IS PROHIBITED. | CHECKED/APPROVED BY:      | CHECKED/APPROV | 'ED DATE: |
| LEGAL OWNER:                             | Weathersafe                                                         | DRAWING NAME:             | •              |           |
| S                                        | Shades                                                              | PLAN, ELEVATION AN        | ID 3D VIEW     |           |
| . C                                      | Phone 618 8276 1111                                                 | DRAWING NUMBER:           |                | REV:      |
| weathersafe                              | Fax 618 8276 2770<br>20 Bennet Avenue,<br>Melrose Park SA 5039      | 19-121-GA100              |                | 3         |