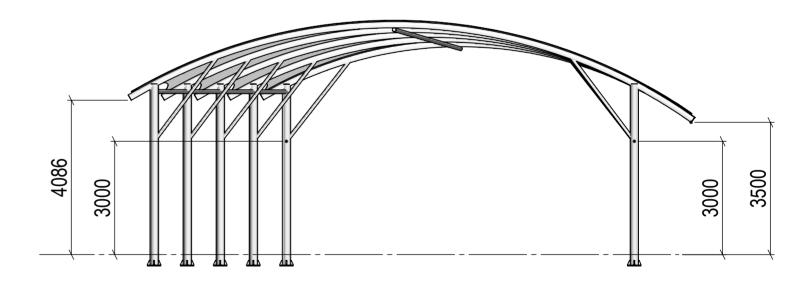

## SIDE ELEVATION

| PROJECTION METHOD:<br>THIRD ANGLE        | SHEET SIZE:                                                         | PROJECT TITLE:            |                |           |
|------------------------------------------|---------------------------------------------------------------------|---------------------------|----------------|-----------|
| <b>\(\phi\)</b>                          | A2                                                                  | PORT VINCENT BARREL VAULT |                | AULT      |
| DRAWING SCALE:                           | 1:100                                                               | DRAWN BY:                 | DRAWN DATE:    |           |
| THIS DRAWING IN DESIGN AND DETAIL IS THE |                                                                     | RDA                       | 2022-08-30     |           |
| ANY PRODUCTION IN PA                     | /EATHERSAFE SHADES.<br>ART OR AS A WHOLE OUR<br>SION IS PROHIBITED. | CHECKED/APPROVED BY:      | CHECKED/APPROV | 'ED DATE: |
| LEGAL OWNER:                             | Weathersafe                                                         | DRAWING NAME:             | •              |           |
| S                                        | Shades                                                              | PLAN, ELEVATION AN        | ID 3D VIEW     |           |
| . C                                      | Phone 618 8276 1111                                                 | DRAWING NUMBER:           |                | REV:      |
| weathersafe                              | Fax 618 8276 2770<br>20 Bennet Avenue,<br>Melrose Park SA 5039      | 19-121-GA100              |                | 3         |