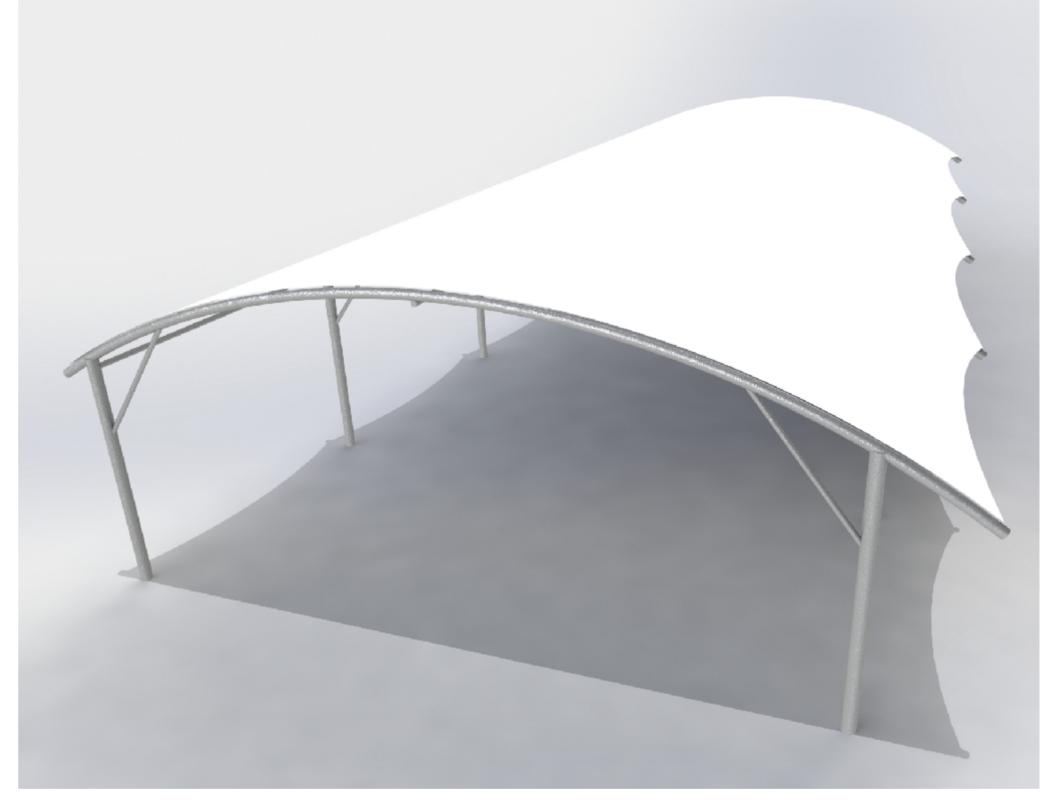

| PROJECTION METHOD:<br>THIRD ANGLE          | SHEET SIZE:                                                                                   | PROJECT TITLE:               |                              |         |
|--------------------------------------------|-----------------------------------------------------------------------------------------------|------------------------------|------------------------------|---------|
|                                            | A2                                                                                            | PORT VINCENT                 | BARREL VA                    | AULT    |
| DRAWING SCALE:                             | NTS                                                                                           | DRAWN BY:                    | DRAWN DATE:                  |         |
| SOLE PROPERTY OF W<br>ANY PRODUCTION IN PA | SIGN AND DETAIL IS THE<br>/EATHERSAFE SHADES.<br>ART OR AS A WHOLE OUR<br>SION IS PROHIBITED. | RDA  CHECKED/APPROVED BY:    | 2022-08-30<br>CHECKED/APPROV | 'ED DAT |
| LEGAL OWNER:                               | Weathersafe<br>Shades                                                                         | DRAWING NAME:<br>3D RENDER   |                              |         |
| weathersafe                                | Phone 618 8276 1111<br>Fax 618 8276 2770<br>20 Bennet Avenue,<br>Melrose Park SA 5039         | DRAWING NUMBER: 19-121-GA101 |                              | REV:    |