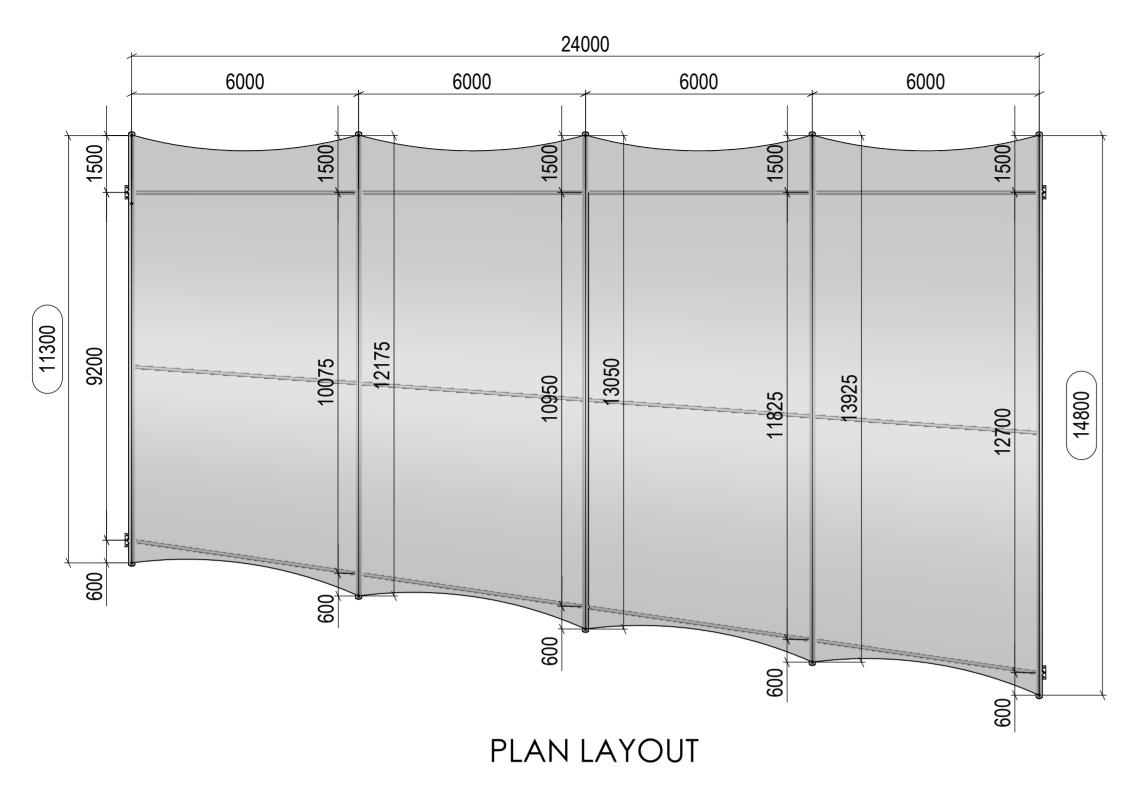

## SIDE ELEVATION

| PROJECTION METHOD:<br>THIRD ANGLE        | SHEET SIZE:                                                         | PROJECT TITLE:            |                |           |
|------------------------------------------|---------------------------------------------------------------------|---------------------------|----------------|-----------|
| <b>\(\phi\)</b>                          | A2                                                                  | PORT VINCENT BARREL VAULT |                | AULT      |
| DRAWING SCALE:                           | 1:100                                                               | DRAWN BY:                 | DRAWN DATE:    |           |
| THIS DRAWING IN DESIGN AND DETAIL IS THE |                                                                     | RDA                       | 2022-08-30     |           |
| ANY PRODUCTION IN PA                     | /EATHERSAFE SHADES.<br>ART OR AS A WHOLE OUR<br>SION IS PROHIBITED. | CHECKED/APPROVED BY:      | CHECKED/APPROV | 'ED DATE: |
| LEGAL OWNER:                             | Weathersafe                                                         | DRAWING NAME:             | •              |           |
| S                                        | Shades                                                              | PLAN, ELEVATION AN        | ID 3D VIEW     |           |
| . C                                      | Phone 618 8276 1111                                                 | DRAWING NUMBER:           |                | REV:      |
| weathersafe                              | Fax 618 8276 2770<br>20 Bennet Avenue,<br>Melrose Park SA 5039      | 19-121-GA100              |                | 3         |