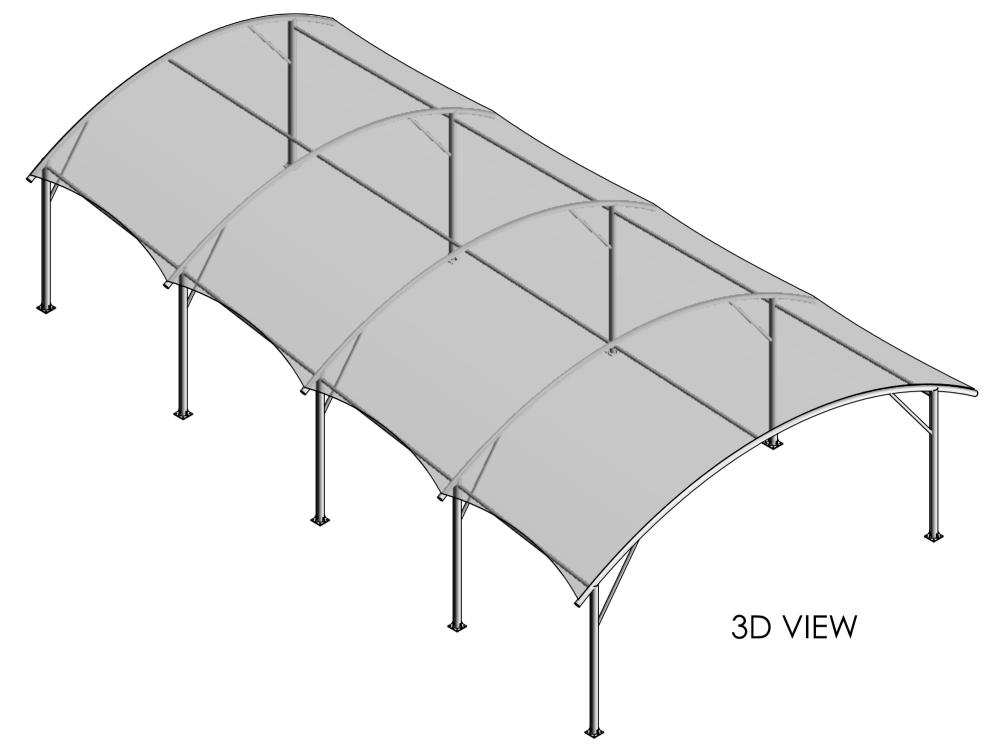

| PROJECTION METHOD:<br>THIRD ANGLE          | SHEET SIZE:                                                                                   | PROJECT TITLE:               |                              |         |
|--------------------------------------------|-----------------------------------------------------------------------------------------------|------------------------------|------------------------------|---------|
|                                            | A2                                                                                            | PORT VINCENT                 | BARREL VA                    | AULT    |
| DRAWING SCALE:                             | NTS                                                                                           | DRAWN BY:                    | DRAWN DATE:                  |         |
| SOLE PROPERTY OF W<br>ANY PRODUCTION IN PA | SIGN AND DETAIL IS THE<br>/EATHERSAFE SHADES.<br>ART OR AS A WHOLE OUR<br>SION IS PROHIBITED. | RDA  CHECKED/APPROVED BY:    | 2022-08-30<br>CHECKED/APPROV | 'ED DAT |
| LEGAL OWNER:                               | Weathersafe<br>Shades                                                                         | DRAWING NAME:<br>3D RENDER   |                              |         |
| weathersafe                                | Phone 618 8276 1111<br>Fax 618 8276 2770<br>20 Bennet Avenue,<br>Melrose Park SA 5039         | DRAWING NUMBER: 19-121-GA101 |                              | REV:    |