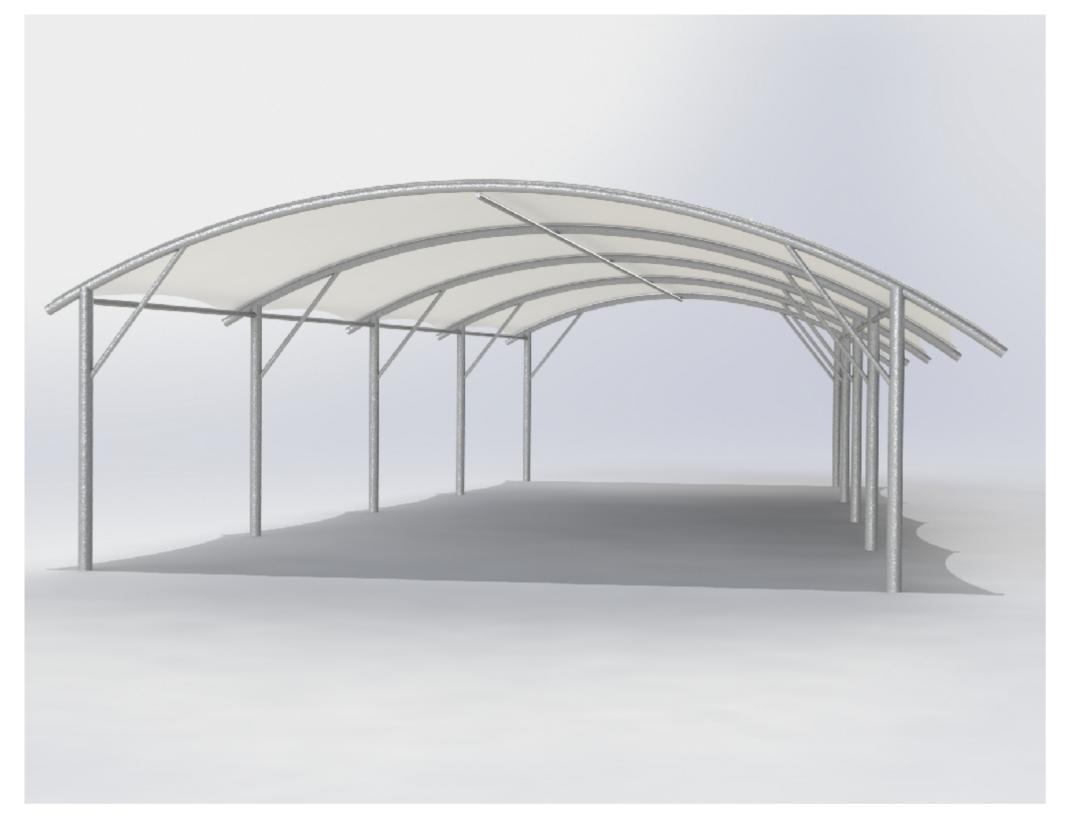

| PROJECTION METHOD:<br>THIRD ANGLE          | SHEET SIZE:                                                                                   | PROJECT TITLE:               |                              |         |
|--------------------------------------------|-----------------------------------------------------------------------------------------------|------------------------------|------------------------------|---------|
|                                            | A2                                                                                            | PORT VINCENT                 | BARREL VA                    | AULT    |
| DRAWING SCALE:                             | NTS                                                                                           | DRAWN BY:                    | DRAWN DATE:                  |         |
| SOLE PROPERTY OF W<br>ANY PRODUCTION IN PA | SIGN AND DETAIL IS THE<br>/EATHERSAFE SHADES.<br>ART OR AS A WHOLE OUR<br>SION IS PROHIBITED. | RDA  CHECKED/APPROVED BY:    | 2022-08-30<br>CHECKED/APPROV | 'ED DAT |
| LEGAL OWNER:                               | Weathersafe<br>Shades                                                                         | DRAWING NAME:<br>3D RENDER   |                              |         |
| weathersafe                                | Phone 618 8276 1111<br>Fax 618 8276 2770<br>20 Bennet Avenue,<br>Melrose Park SA 5039         | DRAWING NUMBER: 19-121-GA101 |                              | REV:    |